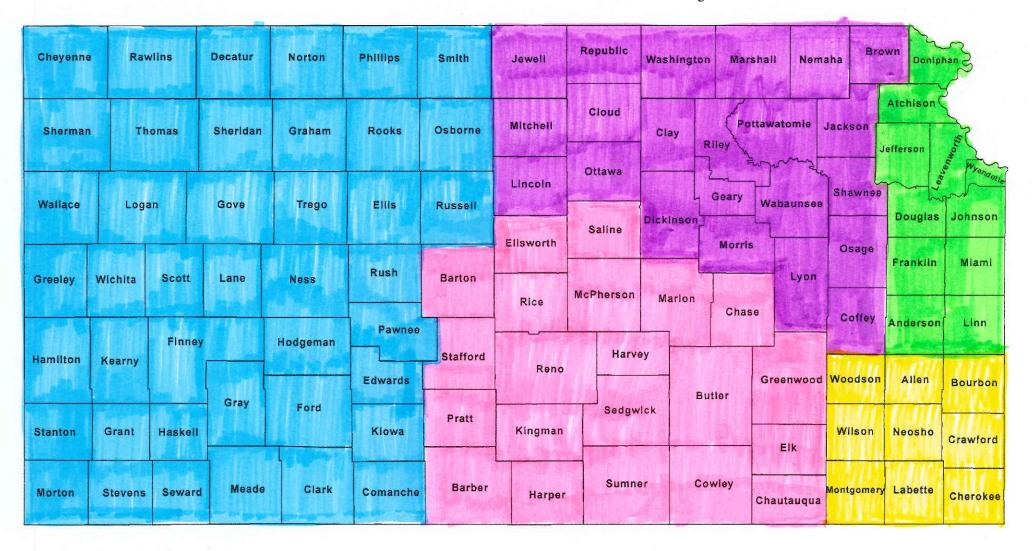

#### **Old Business**

- Advocacy Chair: Current role remains unfilled, KNEA membership not renewed/paid. In evaluating what the Board wants out of this role, it was determined this role is not necessary on the Board at this time but would like to keep the Advocacy Chair vacant for future opportunities:
- Adding SE Region: A lack of opportunities for members in SE KS. Currently a part of the South Central group, few are able to travel/participate in regional events. Doug relayed feedback from other SE members. Current regional map was developed in 2006 with no updates. Opportunities to create more outreach with Superintendents.

Proposed rezoning to create SE Region would include the following counties: Woodson, Allen, Bourbon, Wilson, Neosho, Crawford, Montgomery, Labette and Cherokee

Michele will reach out to members in that area to see if they would be comfortable moving forward with this and spearheading some regional activities.